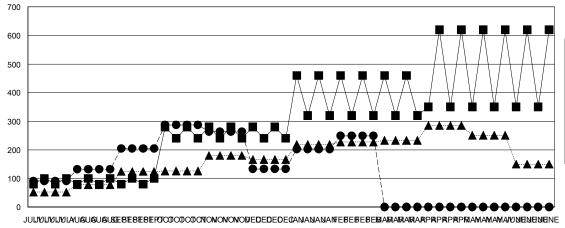

## GOALS AND ACTUAL MEMBERS CUMULATIVE

| -■- MEMBER GROWTH NET GOAL        |
|-----------------------------------|
| - ● - MEMBER GROWTH ACTUAL        |
| - ▲ - LAST YEAR MEMBERSHIP ACTUAL |
|                                   |
|                                   |
|                                   |

## GMT: LOCATION MALAYSIA GMT CA

| Clubs                 |               |           |               | Members               |                           |                         |                                                    |
|-----------------------|---------------|-----------|---------------|-----------------------|---------------------------|-------------------------|----------------------------------------------------|
| RESULTS FOR 2019-2020 |               |           |               | RESULTS FOR 2019-2020 |                           |                         |                                                    |
| QUARTER               | NEW CLUB GOAL | NEW CLUBS | DROPPED CLUBS | QUARTER               | MEMBER GROWTH NET<br>GOAL | MEMBER GROWTH<br>ACTUAL | DROPPED<br>MEMBERS ACTUAL<br>(including transfers) |
| JULY/AUG/SEPT         | 2             | 12        | 4             | JULY/AUG/SEPT         | 90                        | 1536                    | 628                                                |
| OCT/NOV/DEC           | 1             | 8         | 4             | OCT/NOV/DEC           | 170                       | 624                     | 872                                                |
| JAN/FEB/MAR           | 1             | 4         | 4             | JAN/FEB/MAR           | 130                       | 604                     | 136                                                |
| APR/MAY/JUNE          | 1             | 0         | 0             | APR/MAY/JUNE          | 95                        | 0                       | 0                                                  |