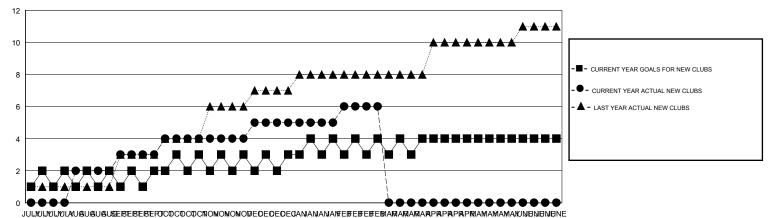

## GOALS AND ACTUAL NEW CLUBS CUMULATIVE

## GMT: LOCATION MALAYSIA GMT CA

| Clubs                 |               |           |               | Members               |                           |                         |                                                    |
|-----------------------|---------------|-----------|---------------|-----------------------|---------------------------|-------------------------|----------------------------------------------------|
| RESULTS FOR 2019-2020 |               |           |               | RESULTS FOR 2019-2020 |                           |                         |                                                    |
| QUARTER               | NEW CLUB GOAL | NEW CLUBS | DROPPED CLUBS | QUARTER               | MEMBER GROWTH NET<br>GOAL | MEMBER GROWTH<br>ACTUAL | DROPPED<br>MEMBERS ACTUAL<br>(including transfers) |
| JULY/AUG/SEPT         | 2             | 12        | 4             | JULY/AUG/SEPT         | 90                        | 1536                    | 628                                                |
| OCT/NOV/DEC           | 1             | 8         | 4             | OCT/NOV/DEC           | 170                       | 624                     | 872                                                |
| JAN/FEB/MAR           | 1             | 4         | 4             | JAN/FEB/MAR           | 130                       | 604                     | 136                                                |
| APR/MAY/JUNE          | 1             | 0         | 0             | APR/MAY/JUNE          | 95                        | 0                       | 0                                                  |